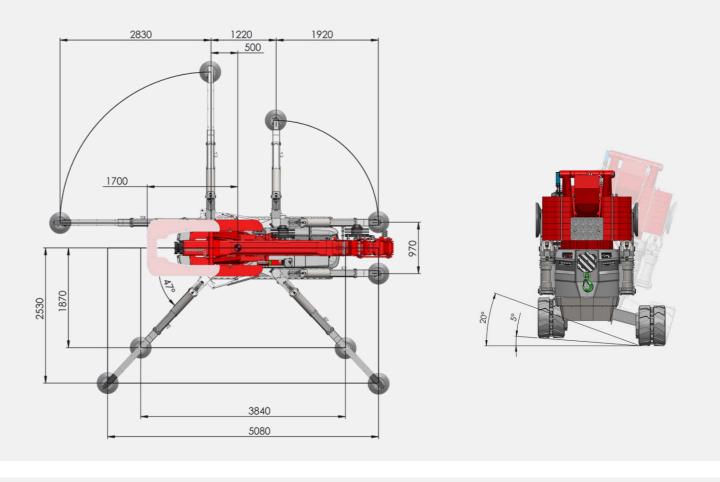

#### **BASIS DATA**

| Capacity crane                   | 8000kg              |
|----------------------------------|---------------------|
| Capacity Pick & Carry            | 2000kg              |
| Hoisting height                  | 21,5m with jib 22.9 |
| Boom outreach                    | 12,2m with jib 20m  |
| Total weight                     | 9000kg              |
| Extendable and removable ballast | 2350kg              |

### OUTRIGGERS

| Outiggers               | Stepless rotatable              |
|-------------------------|---------------------------------|
|                         | Steplessly swiveling outriggers |
|                         | Automatic blocking              |
| Measuring system        | Redundant                       |
| Max. Outrigger pressure | 8900kg                          |
|                         |                                 |