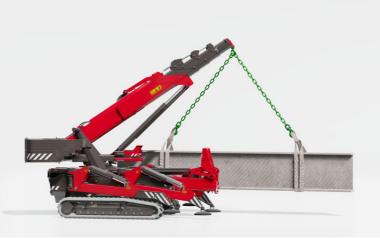

# SPIDER CRANE C30e

De C30e features a stepless outrigger system. Every outrigger knows its position to measure the lifting capacity. Due to the low center of gravity of the crane and its extendable tracks, the crane is capable to drive through rough terrain and up and down hills. The machine has a large ground clearance by the oblique tracks positions. The C30e is short by the compact main boom and undercarriage. The pick & carry crane can transport a steal beam on side of it.