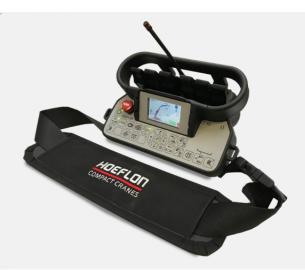

#### CONTROL

| 434 MHz                                                 |
|---------------------------------------------------------|
| 250m                                                    |
| 3.0° TFT LCD                                            |
| Exchangeable                                            |
| Hip or shoulder strap                                   |
| Accurate proportional<br>control<br>Wireless connection |
|                                                         |