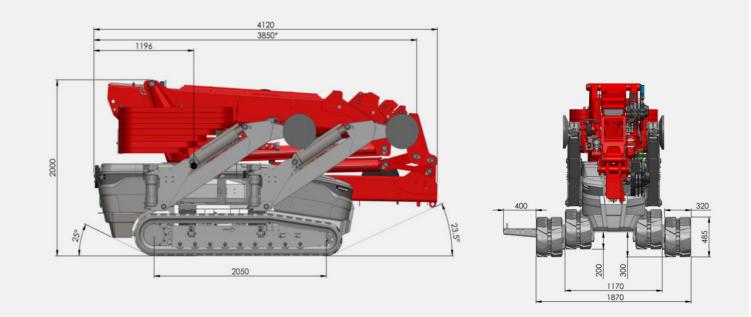

#### **BASIS DATA**

| Capacity crane                   | 8000kg              |
|----------------------------------|---------------------|
| Capacity Pick & Carry            | 2000kg              |
| Hoisting height                  | 21,5m with jib 22.9 |
| Boom outreach                    | 12,2m with jib 20m  |
| Total weight                     | 9000kg              |
| Extendable and removable ballast | 2350kg              |

#### PICK AND CARRY NDERCARRIAGE

| Driving speed                  | 1st speed: 0,75 km/h                  |
|--------------------------------|---------------------------------------|
|                                | 2nd speed: 1,5 km/h                   |
| Tracks                         | Non-marking                           |
| Tracks adjustment (hydraulic)  | 700mm                                 |
|                                | Tracks are individually<br>adjustable |
| Inclination angle driving      | 20° forward and backward              |
| Ground pressure transport mode | 0,76kg/cm2                            |
| Ground clearance               | 300mm                                 |
|                                |                                       |