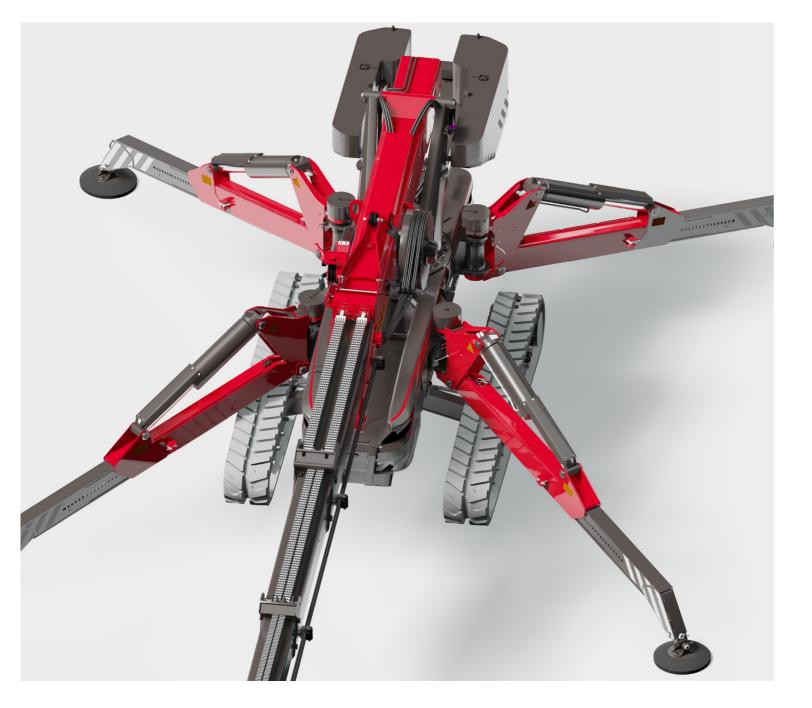

# SPIDER CRANE C30e

De C30e features a stepless outrigger system. Every outrigger knows its position to measure the lifting capacity. Due to the low center of gravity of the crane and its extendable tracks, the crane is capable to drive through rough terrain and up and down hills. The machine has a large ground clearance by the oblique tracks positions. The C30e is short by the compact main boom and undercarriage. The pick & carry crane can transport a steal beam on side of it.

### OUTRIGGERS

| Outiggers               | Stepless rotatable              |
|-------------------------|---------------------------------|
|                         | Steplessly swiveling outriggers |
|                         | Automatic blocking              |
| Measuring system        | Redundant                       |
| Max. Outrigger pressure | 8900kg                          |
|                         |                                 |