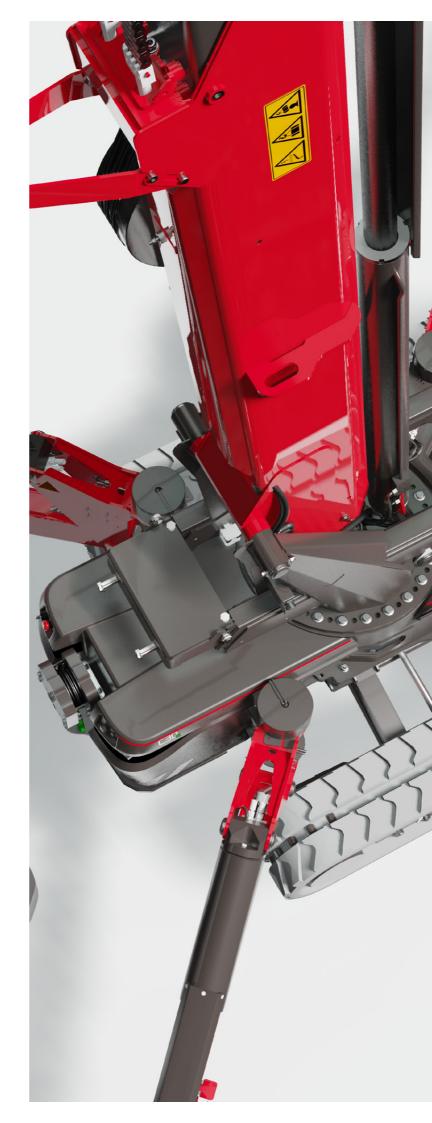

### OUTRIGGERS

| Outiggers               | Stepless rotatable              |
|-------------------------|---------------------------------|
|                         | Steplessly swiveling outriggers |
|                         | Automatic blocking              |
| Measuring system        | Redundant                       |
| Max. Outrigger pressure | 8900kg                          |
|                         |                                 |