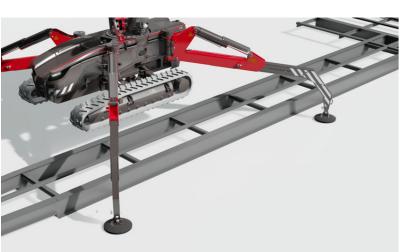

### OUTRIGGERS

| Outiggers               | Stepless rotatable              |
|-------------------------|---------------------------------|
|                         | Steplessly swiveling outriggers |
|                         | Automatic blocking              |
| Measuring system        | Redundant                       |
| Max. Outrigger pressure | 8900kg                          |
|                         |                                 |

- **STEPLESS OUTRIGGER POSITIONING**
- > VARIBLE EXTENDABLE OUTRIGGERS
- > ENDLESS ROTATION
- FITS THROUGH DOUBLE DOOR
- **LITHIUM CRANE**
- > DRIVING WITH LOAD
- SIMPLE CONTROL