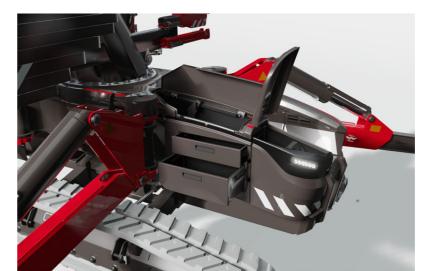

### ACCESSOIRES

| Drawers       | 2x slidable                        |
|---------------|------------------------------------|
| Storage box 1 | for remotecontrol                  |
| Storage box 2 | for lifting devices                |
| Lightning     | 6 x led worklight                  |
| Storage jib   | jib can be storaged on the machine |
|               |                                    |