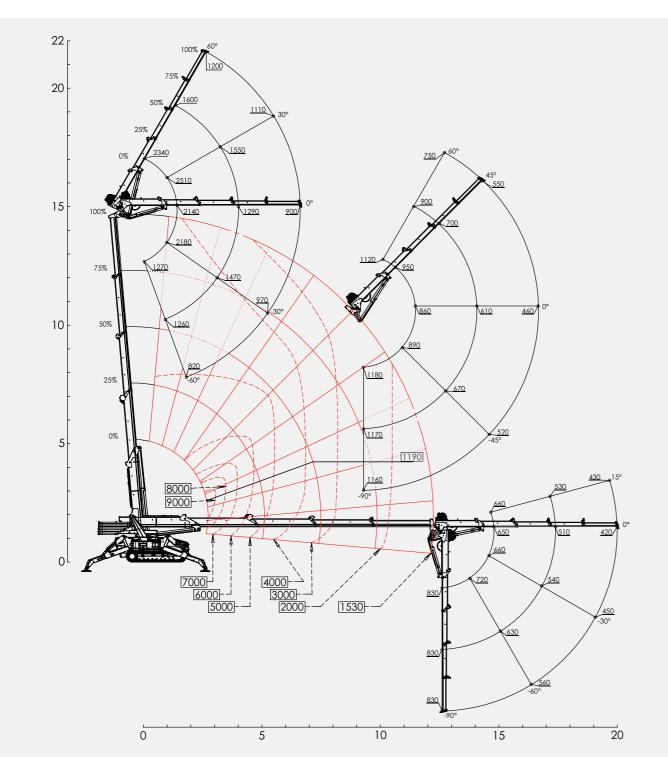

#### **BASIS DATA**

| Capacity crane                   | 8000kg              |
|----------------------------------|---------------------|
| Capacity Pick & Carry            | 2000kg              |
| Hoisting height                  | 21,5m with jib 22.9 |
| Boom outreach                    | 12,2m with jib 20m  |
| Total weight                     | 9000kg              |
| Extendable and removable ballast | 2350kg              |