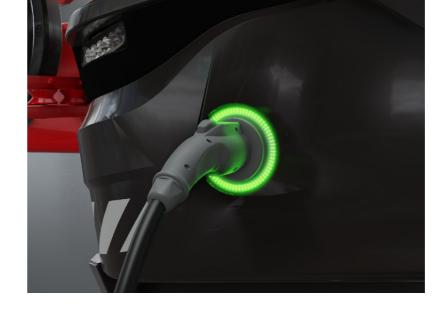

### ELECTRIC DRIVE

| Lithium                                   |
|-------------------------------------------|
| 230V mono fase                            |
| 400V 3 fase                               |
| Car charging station compatible           |
| 8 hours hoisting at<br>+/- 60% duty cycle |
|                                           |